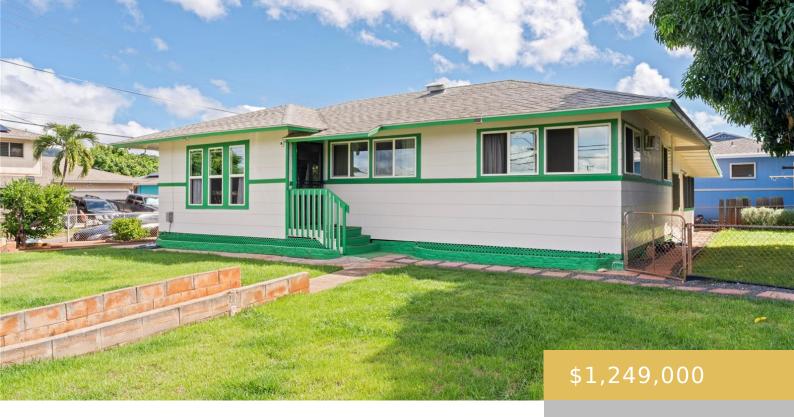

## 98-119 HEKAHA STREET AIEA OAHU 96701

https://goldseai.com

Looking for space? We got it! Welcome home to this wide-open corner lot sporting over 8,800 sq ft of land with 2 structures and tons of possibilities! The first structure is a 948 sq ft one story 3 bedroom and 1 and a half bath single family home with an [...]

## **Building Details**

**Exterior material:** Above Ground, Single Wall **Roof:** Asphalt Shingle

Parking: 2 Car, Carport, Driveway ArchitecturalStyle: Detach Single Family

Year Remodeled: 1965