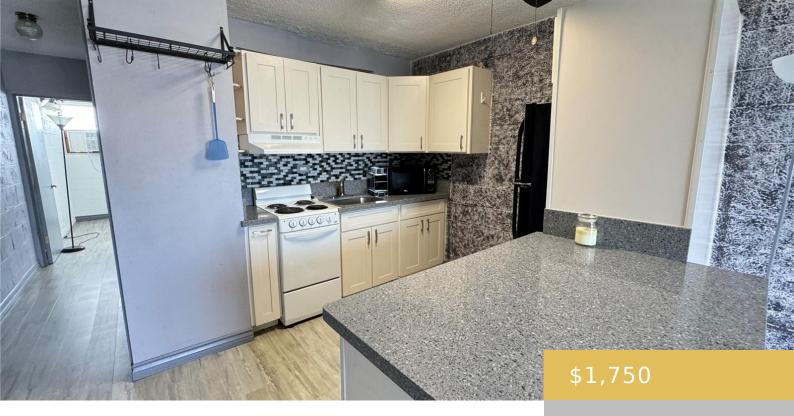

## 98-142 LIPOA PLACE AIEA OAHU 96701

https://goldseai.com

Discover the charm of this partly furnished 1-bedroom, 1-bathroom unit, complete with 1 parking space. Thoughtfully upgraded with stylish vinyl floors and elegant quartz countertops, this home exudes modern comfort. Ideally located near Pearl Kai Shopping Center, Pearlridge Shopping Center, bus lines, and an array of restaurants, you'll have everything [...]

## **Building Details**

Parking: Assigned, Open - 1, Street ArchitecturalStyle: Walk-Up

## **Amenities & Features**

Parking Total:  $\boldsymbol{1}$ 

**Amenities:** Book Shelves, Ceiling Fan, Microwave, Range Hood, Range/Oven, Refrigerator, Smoke Detector

Pets Allowed: No

Features: Sewer, Water