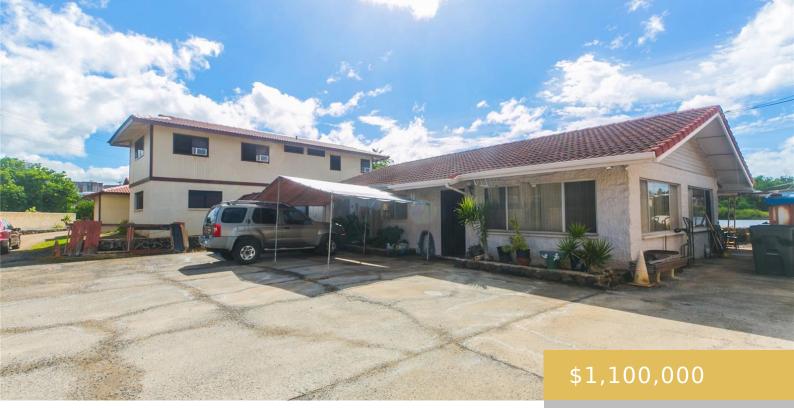

## 98-165 AIEA KAI WAY AIEA OAHU 96701

https://goldseai.com

Spectacular ocean front property with magnificent view of Pearl Harbor, Ford Island, the Arizona Memorial, the Battleship Missouri and more. Fish and crab from your backyard! Convenient to Pearlridge Mall, Pearl Kai Shopping Center, Pali Momi, churches and freeways. Block masonry house with monier tile roof. An opportunity for you [...]

## **Building Details**

**Exterior material:** Concrete, Hollow Tile, Masonry/Stucco

Parking: 3 Car+

Year Remodeled: 1979

Roof: Tile

ArchitecturalStyle: CPR, Detach Single Family