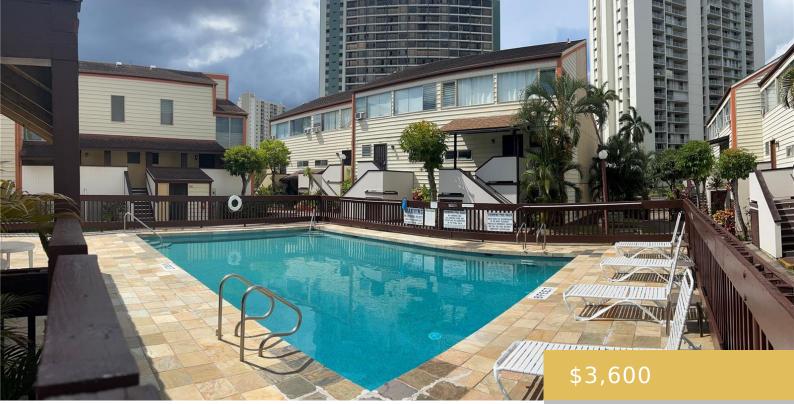

### Parking Total: 2

**Amenities:** AC Window Unit, BBQ, Bedroom on 1st Level, Blinds, Cable TV, Ceiling Fan, Dishwasher, Disposal, Drapes, Dryer, Full Bath on 1st Floor, Ground Floor Unit, Lanai, Microwave Hood, Pool on Property, Range/Oven, Refrigerator, Single Level, Smoke Detector, Storage, Washer