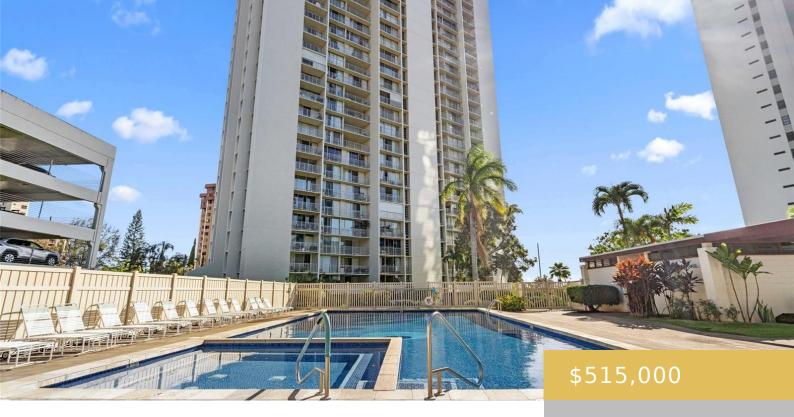

## 98-410 KOAUKA LOOP AIEA OAHU 96701

https://goldseai.com

Welcome to this 2-bedroom high rise condo with epic views and top-notch amenities! This well-maintained unit features an open layout with a spacious living area and modern kitchen, perfect for entertaining or relaxing at home. Large windows let in ample natural light, enhancing the cozy yet stylish ambiance. Residents enjoy [...]

## **Building Details**

**Exterior material:** Concrete **Parking:** Covered - 1, Open - 1

**Building Name:** Pearl 2 **ArchitecturalStyle:** High-Rise 7+ Stories

## **Amenities & Features**

Parking Total: 2 Security Features: Gated Community, Key

**Pets Allowed:** No **Amenities:** BBQ, Corner/End, Dog Park, Patio/Deck, Pool on Property, Sauna, Tennis Court