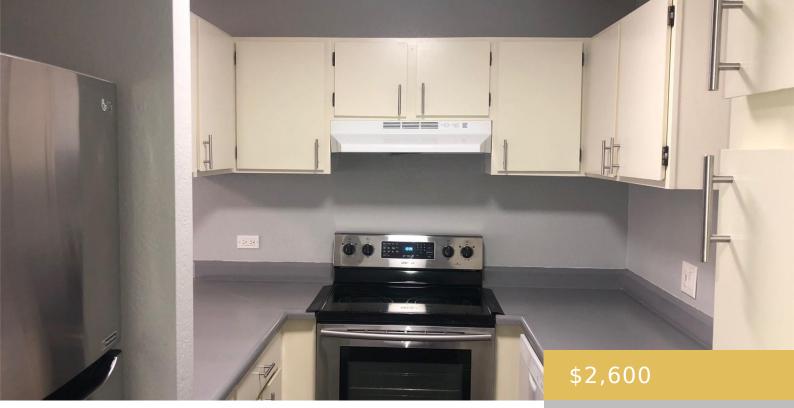

## 98-487 KOAUKA LOOP AIEA OAHU 96701 https://goldseai.com

Beautiful remodeled 2 bedroom, 2 full bath unit on lower floor with 2 assigned, full size parking spaces. Full size side-by-side washer/dryer inside unit. Large master bedroom, large living area, open lanai area. Stainless steel appliances. No pets, no smoking. Ready for occupancy on 11/29/2024. First showing on Friday 11/29/2024 [...]