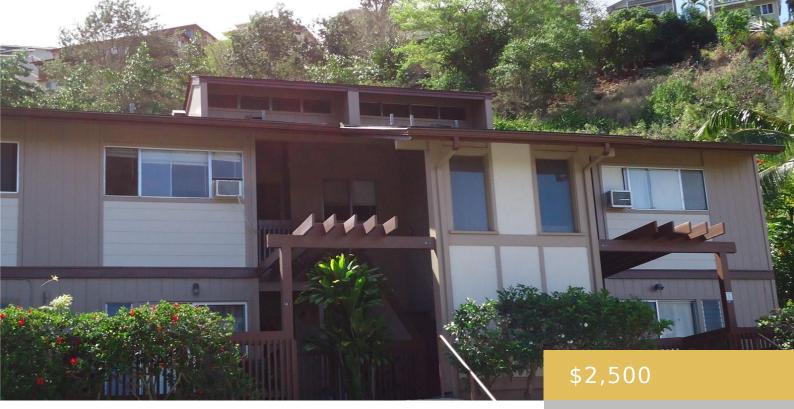

## **98-619 KILINOE STREET AIEA OAHU 96701** https://goldseai.com

Recently remodeled unit in Aiea/Pearlridge area!!! Newer paint, cabinets, counter tops, flooring and more... Large 2nd floor 2 bedroom, 2 bath, with 2 open parking stalls in Newtown Meadows. The unit comes with all appliances including ceiling fans and window AC's in all rooms. Super location. Close to schools, shopping, [...]

## **Building Details**

Parking: Guest, Open - 2, Street Building Name: Newtown Meadows ArchitecturalStyle: Townhouse