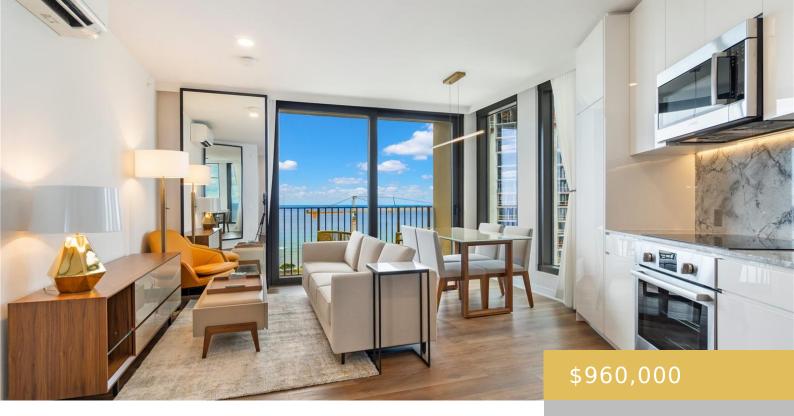

## 987 QUEEN STREET HONOLULU OAHU 96814

https://goldseai.com

Ocean facing one-bedroom unit, fully furnished, 1 parking, 1 storage (PS5-026). Breathtaking ocean views with a 44 sf lanai that allows indoor and outdoor living. A smart home that fully maximizes space for urban living with a well-appointed kitchen complete with cutting-edge Bosch appliances, a full-height backsplash, and a natural [...]