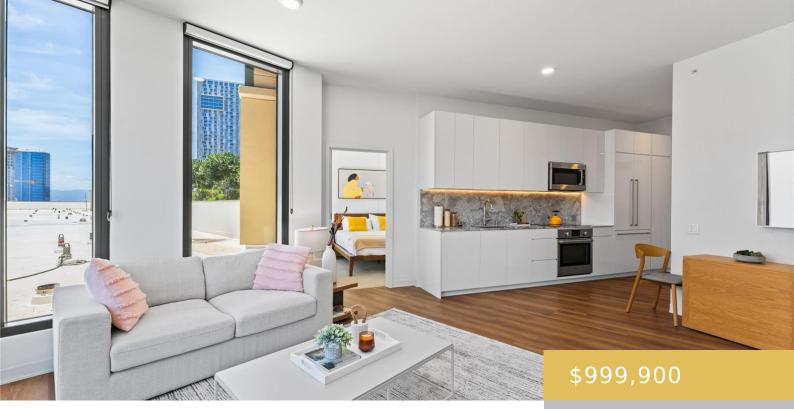

## **987 QUEEN STREET HONOLULU OAHU 96814** https://goldseai.com

A fully furnished with all accessories, designed by Solomon C. Buenz architects with Rottet Studio, embodies creative, contemporary, elegant finishes, and cutting-edge Bosch appliances. This special hidden, private 8th floor corner bright unit has over 11 feet extra high-ceiling and easy access to pool, jacuzzi, amenities. conveniently located in the [...] • 2 beds