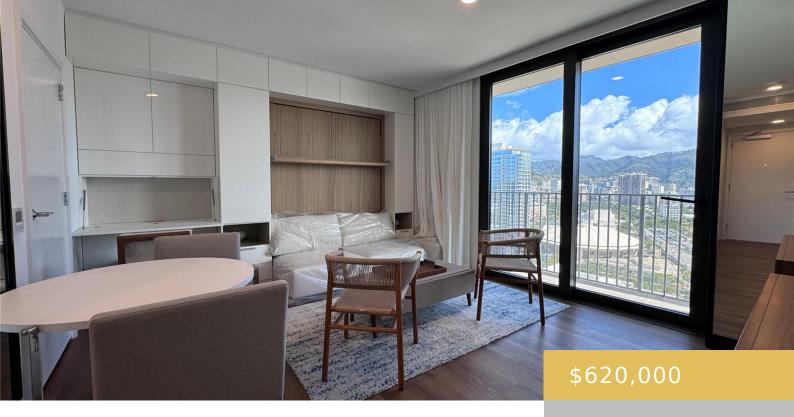

## 987 QUEEN STREET HONOLULU OAHU 96814

https://goldseai.com

- 0 heds
- 1 bath
- Condo/Townhouse
- Active
- 347 sq ft

## **Building Details**

**Exterior material:** Concrete, Slab **Parking:** Assigned, Covered - 1, Guest, Secured Entry

**Building Name:** Aalii **ArchitecturalStyle:** High-Rise 7+ Stories

Builder Name: HUGHES

## **Amenities & Features**



Parking Total: Security Features: Key, Keyed Elevator, Security Patrol, Video

Amenities: BBQ, Bedroom on 1st Level, Concierge, Dog Park, Even# Unit, **Pets Allowed:** No

Exercise Room, Fire Sprinkler, Full Bath on 1st Floor, Meeting Room,

Patio/Deck, Pool on Property, Recreation Area, Recreation Room, Resident

Manager, Security Guard, Single Level, Storage, Trash Chute