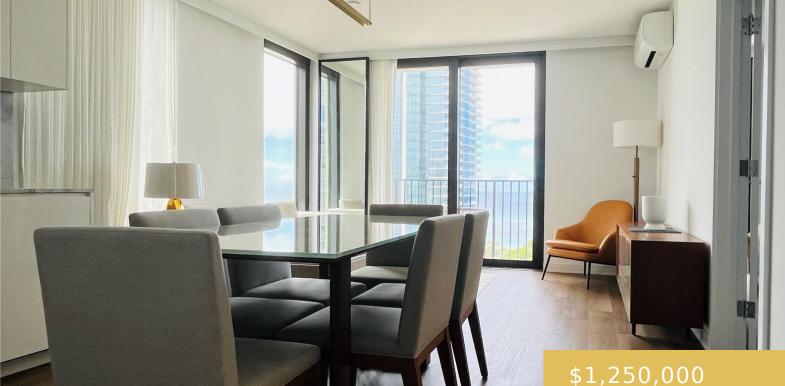

## 987 QUEEN STREET HONOLULU OAHU 96814 https://goldseai.com

This unit comes with a frontal ocean view on the diamond head side of the building. Developer's fully furnished package. The kitchen is equipped with Bosch appliances and Studio Becker cabinetry. 42nd floor features a sky lounge and gym with 360 degrees views of ocean and mountain, perfect for relaxing, [...]