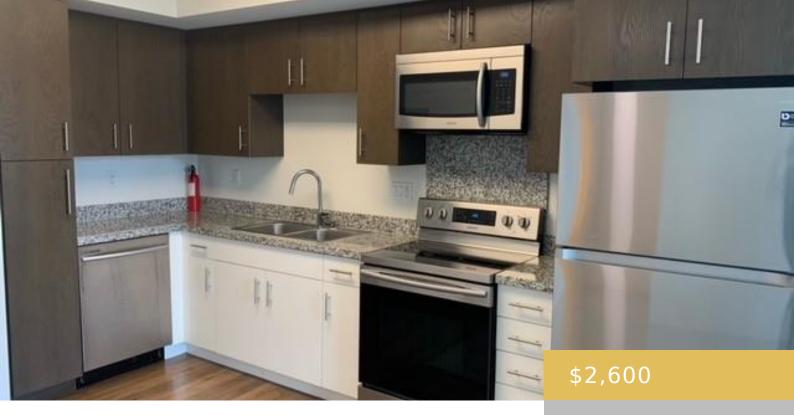

## 988 HALEKAUWILA STREET HONOLULU OAHU 96814

https://goldseai.com

Ward Area – Ke Kilohana – 1 bedroom, 1 bath condo with 1 parking stall. Located on the 40th Floor! Ewa/Ocean views. 24hour security. Full size washer/dryer and built-in cabinets in the bathroom. Custom cabinets in the bedroom closet. Custom blinds in the living room and bedroom. Lots of amenities [...] • 1 bed