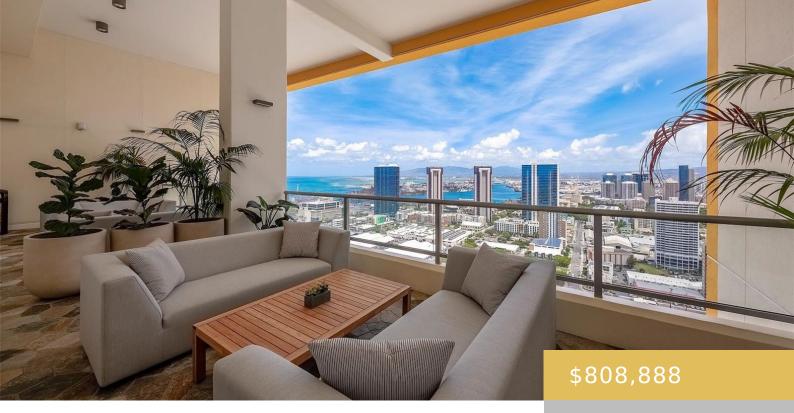

## 988 HALEKAUWILA STREET HONOLULU OAHU 96814

https://goldseai.com

PRICE DEDUCTION, and READY TO SELL! Tenant currently paying \$4,250 a month! Amazing 41st floor, 2-bedroom, 2-bathroom condothat eclipses many 3-bedroom designs, ensuring no space is squandered. Indulge in the sky lanais, indoor/outdoor lounges, movie theater, gym, yoga room, co-working spaces, and Karaoke room to name a few amazing amenities [...]