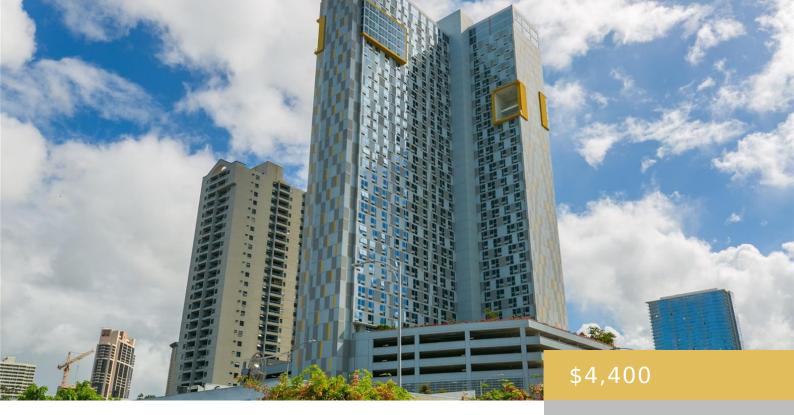

## 988 HALEKAUWILA STREET HONOLULU OAHU 96814

https://goldseai.com

Enjoy stunning ocean views from this 34th-floor 3 BD, 2 BA condo w/ 2 parking stalls. Upgraded with luxury vinyl plank flooring, stainless steel appliances, granite countertops, motorized living room shades, blackout bedroom shades, & a custom closet. Unit includes a laundry room w/ extra storage & a 60-inch mounted [...]

## **Building Details**

Parking: Assigned, Covered - 1, Open - 1 Building Name: 988 Halekauwila

ArchitecturalStyle: High-Rise 7+ Stories