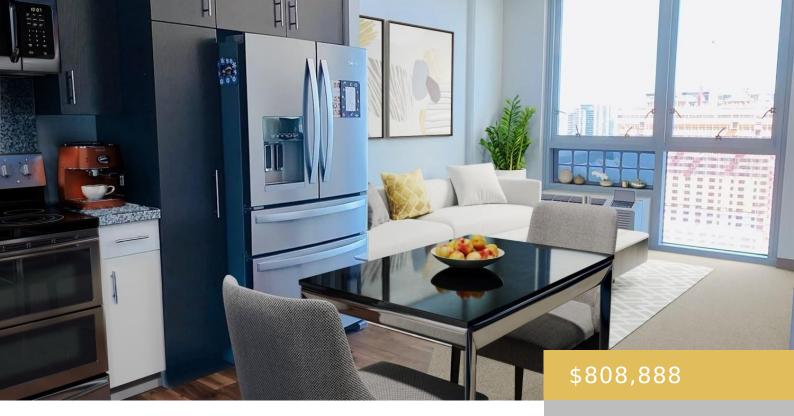

## 988 HALEKAUWILA STREET HONOLULU OAHU 96814

https://goldseai.com

BEAUTIFUL 2 BED 2 BATH 2 PARKING in Kakaako! Tenant is currently paying \$4,250 a month! Positioned on the cooler "08" stack – Diamond Head side, take in the natural breezes and sweeping views of Ala Moana Beach Park, Magic Island, and Kewalo Basin. Both parking stalls are covered, and [...]