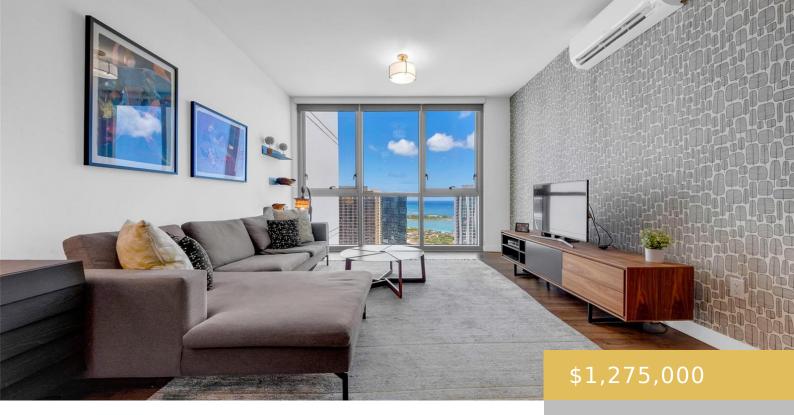

## 988 HALEKAUWILA STREET HONOLULU OAHU 96814

https://goldseai.com

Stunning penthouse unit available in the centrally-located 988 Halekauwika building! This 3 bed, 2 bath boasts an open floorplan, stainless steel kitchen appliances, split ACs, and in-unit washer/dryer. Huge windows let in tons of natural light and views of the sparkling ocean, boat harbor, magic island, and the city. You'll [...]