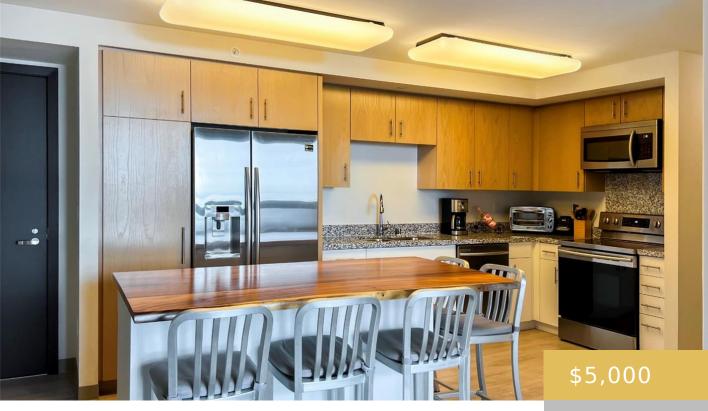

## 988 HALEKAUWILA STREET HONOLULU OAHU 96814

https://goldseai.com

This is a rare 3 bedroom, 2 bathroom, 2 parking at Ke Kilohana. In the heaart of itall at the Ward Village Community. Close to Beaches, shops and restaurants. Ke Kilohana offrs multiple amenities including indor/outdoor entertanment spaces, and exercise gym, movie theater, yoga studio, meeting room, coworking spaces, and [...]

## **Amenities & Features**

Parking Total: 2 Security Features: 24-hr. Security, Key, Keyed Elevator

Pets Allowed: No

**Amenities:** AC Window Unit, BBQ, Blinds, Cable TV, Dishwasher, Disposal, Dryer, Exercise Room, Meeting Room, Microwave, Microwave Hood, Patio/Deck, Range/Oven, Recreation Room, Refrigerator, Smoke Detector, Trash Chute, Washer