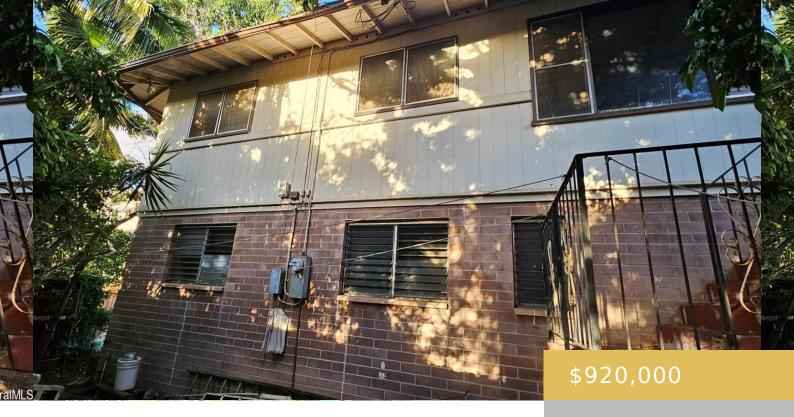

## **99-126 NANU PLACE AIEA OAHU 96701**

https://goldseai.com

Great location, near malls, eateries, and on/off ramps. Upstairs is a 3/1 with a wet bar, downstairs is a 3/1 with a full kitchen. TWO separate carports makes this place very functional for parking and multi-generational living. Directly located next to Starbucks, Times, Aiea Bowl, etc. Good sized yard for [...]

## **Building Details**

Exterior material: Above Ground, Concrete Roof: Asphalt Shingle

Parking: 3 Car+, Carport ArchitecturalStyle: Detach Single Family,

**Multiple Dwellings** 

Year Remodeled: 1976