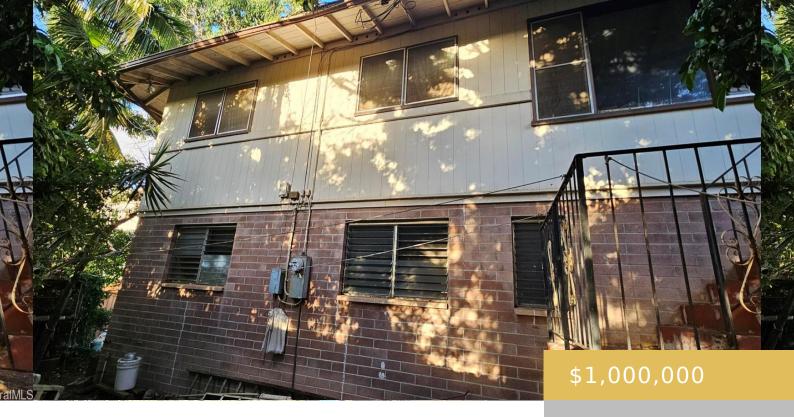

## **99-126 NANU PLACE AIEA OAHU 96701**

https://goldseai.com

Great location, near malls, eateries, and on/off ramps. Upstairs is a 3/1 with a wet bar, downstairs is a 3/1 with a full kitchen. TWO seperate carports makes this place very functional for parking and multi-generational living. Directly located next to Starbucks, Times, Aiea Bowl, etc. Good sized yard for [...]

## **Building Details**

Exterior material: Above Ground, Concrete Roof: Asphalt Shingle

Parking: 3 Car+, Carport ArchitecturalStyle: Detach Single Family,

**Multiple Dwellings** 

Year Remodeled: 1976